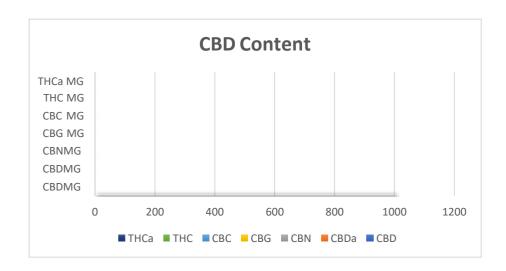

| Requirements for CBD Product | Results % | Results<br>mg/ml | Result<br>mg/10ml | Test Method<br>HPLC | Units  |
|------------------------------|-----------|------------------|-------------------|---------------------|--------|
| THCa                         | 0.00      | 0.00             | 0.00              | In-House Method     | mg/g/% |
| THC                          | 0.00      | 0.00             | 0.00              | In-House Method     | mg/g/% |
| CBC                          | 0.00      | 0.00             | 0.00              | In-House Method     | mg/g/% |
| CBG                          | 0.00      | 0.00             | 0.00              | In-House Method     | mg/g/% |
| CBN                          | 0.00      | 0.00             | 0.00              | In-House Method     | mg/g/% |
| CBDA                         | 0.00      | 0.00             | 0.00              | In-House Method     | mg/g/% |
| CBD                          | 10.11     | 101.10           | 1010.96           | In-House Method     | mg/g/% |
| TOTAL CBD                    | 10.11     | 101.10           | 1010.96           |                     |        |
|                              |           |                  |                   |                     |        |
|                              |           |                  |                   |                     |        |