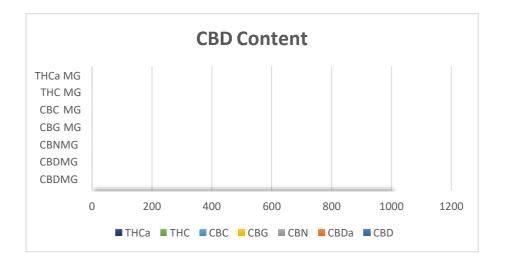

| Requirements for CBD Product | Results % | Results<br>mg /ml | Result<br>mg/10ml | Test Method<br>HPLC | Units      |
|------------------------------|-----------|-------------------|-------------------|---------------------|------------|
| ТНСа                         | 0.00      | 0.00              | 0.00              | In-House Method     | mg / g / % |
| THC                          | 0.00      | 0.00              | 0.00              | In-House Method     | mg / g / % |
| CBC                          | 0.00      | 0.00              | 0.00              | In-House Method     | mg / g / % |
| CBG                          | 0.00      | 0.00              | 0.00              | In-House Method     | mg / g / % |
| CBN                          | 0.00      | 0.00              | 0.00              | In-House Method     | mg / g / % |
| CBDA                         | 0.00      | 0.00              | 0.00              | In-House Method     | mg / g / % |
| CBD                          | 10.10     | 100.97            | 1009.72           | In-House Method     | mg / g / % |
| TOTAL CBD                    | 10.10     | 100.97            | 1009.72           |                     |            |
|                              |           |                   |                   |                     |            |